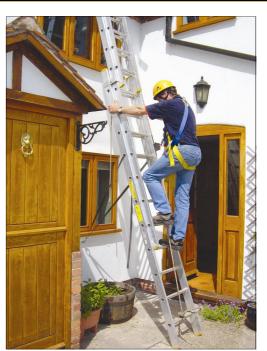

Safety measures are often perceived as a barrier to completing a task quickly with any job inevitably involving a trade-off between safety and expediency.

CSS WORKSAFE are one of the leading companies in the UK supplying specialist Height Safety Equipment, Training and Consultancy. Over the last two years we have worked closely with the Health & Safety Executive and Confederation of Aerial Industries to provide a safe system of work at height for aerial and satellite dish installers that maintains the balance between speed and safe practice.

This safe system of work has been accepted by the HSE as 'Best Practice', and can be adopted by a wide range of tradesmen who work from ladders.

CALL NOW ON 0800 783 0757 VISIT US ON WWW.CSSWORKSafe.com SPECIALISTS IN SAFE WORKING AT HEIGHTS and CONFINED SPACES Design, installation, sales, hire, service, training