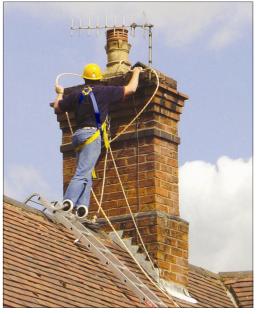

## Dear Reader,

Working at height is generally considered to be a risky occupation. The Health & Safety Executive (HSE 2003) report that in year 2001/2 74 fatal accidents were caused as a result of falling from height, with 5286 workers being seriously injured.

Safety measures are often perceived as a barrier to completing a task quickly with any job inevitably involving a trade-off between safety and expediency.

CSS WORKSAFE are one of the leading companies in the UK supplying specialist Height Safety Equipment, Training and Consultancy. Over the last two years we have worked closely with the Health & Safety Executive and Confederation of Aerial Industries to provide a safe system of work at height for aerial and satellite dish installers that maintains the balance between speed and safe practice.

This safe system of work has been accepted by the HSE as 'Best Practice', and can be adopted by a wide range of tradesmen who work from ladders.

CALL NOW ON 0800 783 0757 VISIT US ON WWW.CSSWORKSafe.com SPECIALISTS IN SAFE WORKING AT HEIGHTS and CONFINED SPACES Design, installation, sales, hire, service, training