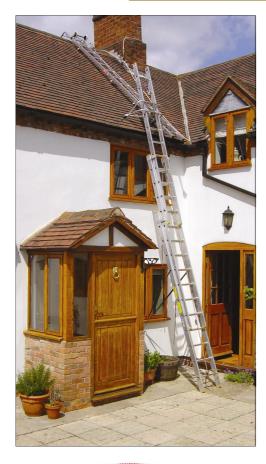

Safety measures are often perceived as a barrier to completing a task quickly with any job inevitably involving a trade-off between safety and expediency.

CSS WORKSAFE are one of the leading companies in the UK supplying specialist Height Safety Equipment, Training and Consultancy. Over the last two years we have worked closely with the Health & Safety Executive and Confederation of Aerial Industries to provide a safe system of work at height for aerial and satellite dish installers that maintains the balance between speed and safe practice.

This safe system of work has been accepted by the HSE as 'Best Practice', and can be adopted by a wide range of tradesmen who work from ladders.

CALL NOW ON 0800 783 0757 VISIT US ON WWW.CSSWORKSafe.com SPECIALISTS IN SAFE WORKING AT HEIGHTS and CONFINED SPACES Design, installation, sales, hire, service, training